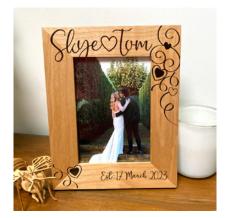

Item:193 Wedding/Anniversary Frame Design: Couples Names with & swirles and hearts. Landscape Large 203W x 253H mm \$68

Item194 Anniversary Frame
Design: Happy (Number) Anniversary
Couples Names and date with Hearts
Med Landscape 165W x 205Hmm \$48