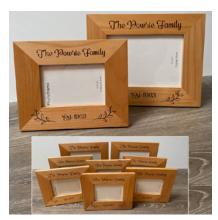

Item: 186 Family Frame

Design: Family Name + date

Med Landscape 165W x 205Hmm \$48

Lge Landscape 203W x 253H mm \$68

Item: 187 Family Frame
Design: Mum + Love you always
Portrate
Meduim Frame 165W x 205H \$48