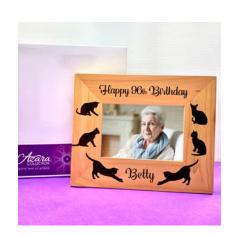

Design: Bear/Monkey with date +♥

Portrate

Meduim Frame 165W x 205H

Item: 180 Birthday Frame
Design: Cat Happy 'Number' Birthday
Landscape

Meduim Frame 165W x 205H \$48