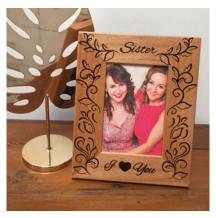

Item: 188 Family Frame

Design: Sister + I ♥ you Portrate

Meduim Frame 165W x 205H \$48

Item: 189 Family Frame

Design: Dad, you are the best
Love ya forever+ Leaves. Portrate

Meduim Frame 165W x 205H \$48