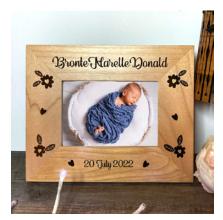

Design: Bear/Monkey with date +♥

Portrate

Meduim Frame 165W x 205H

Item: 180 Birthday Frame
Design: Cat Happy 'Number' Birthday
Landscape

Meduim Frame 165W x 205H \$48