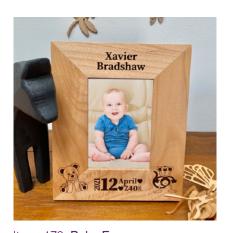

Design: Bear/Monkey with date +♥

Portrate

Meduim Frame 165W x 205H

Item: 180 Birthday Frame
Design: Cat Happy 'Number' Birthday
Landscape

Meduim Frame 165W x 205H \$48