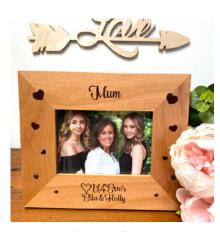

Item: 188 Family Frame

Design: Sister + I ♥ you Portrate

Meduim Frame 165W x 205H \$48

Item: 189 Family Frame

Design: Dad, you are the best
Love ya forever+ Leaves. Portrate

Meduim Frame 165W x 205H \$48