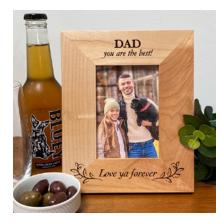

Item: 188 Family Frame

Design: Sister + I ♥ you Portrate

Meduim Frame 165W x 205H \$48

Item: 189 Family Frame

Design: Dad, you are the best
Love ya forever+ Leaves. Portrate

Meduim Frame 165W x 205H \$48