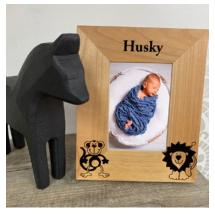

\$48

\$48

Item: 177 Baby Frame

Design: Heart Frame Portrate

Meduim Frame 165W x 205H \$48

Item: 178 Baby Frame
Design: Monkey/Lion Portrate
Meduim Frame 165W x 205H

\$48

Item: 179 Baby Frame