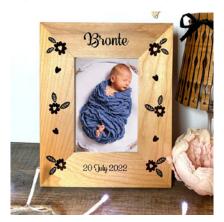

### Baby / Birthday Photo Frame Range. Choose any design for a Meduim or Large frame choice.

Item: 175 Baby Frame
Design: Daisy Frame Landscape
Meduim Frame 165W x 205H \$48

Item: 176 Baby Frame
Design: Daisy Frame Portrate
Meduim Frame 165W x 205H

\$48

\$48

Item: 177 Baby Frame

Design: Heart Frame Portrate

Meduim Frame 165W x 205H \$48

Item: 178 Baby Frame
Design: Monkey/Lion Portrate
Meduim Frame 165W x 205H

\$48

Item: 179 Baby Frame