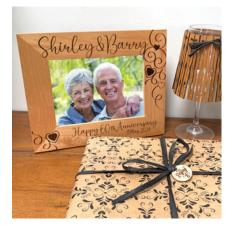

Item:193 Wedding/Anniversary Frame Design: Couples Names with & swirles and hearts. Landscape Large 203W x 253H mm \$68

Item194 Anniversary Frame
Design: Happy (Number) Anniversary
Couples Names and date with Hearts
Med Landscape 165W x 205Hmm \$48