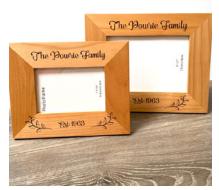

Item: 186 Family Frame

Design: Family Name + date

Med Landscape 165W x 205Hmm \$48

Lge Landscape 203W x 253H mm \$68

Item: 187 Family Frame
Design: Mum + Love you always
Portrate
Meduim Frame 165W x 205H \$48