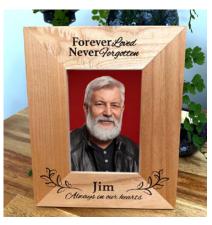

\$48

Item:198 Never Forgotten Frame
Design: Forever Loved, Never forgotten
Name +You always in our hearts + leaves
Portrate

Meduim Frame 165W x 205H

Never Forgotten / Celebration Photo Frame Range. Choose any design for a Meduim or Large frame.