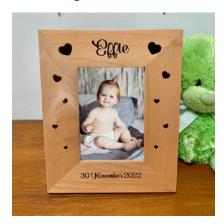

\$48

\$48

Item: 177 Baby Frame

Design: Heart Frame Portrate

Meduim Frame 165W x 205H \$48

Item: 178 Baby Frame
Design: Monkey/Lion Portrate
Meduim Frame 165W x 205H

\$48

Item: 179 Baby Frame