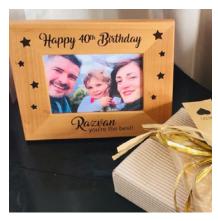

Item: 182 Birthday Frame
Design: Hearts Happy Birthday
and name
Meduim Landscape 165W x 205H \$48

Item: 183 Birthday Frame
Design: Stars Happy 'Number' Birthday with name + you're the best!
Meduim Landscape 165W x 205H \$48