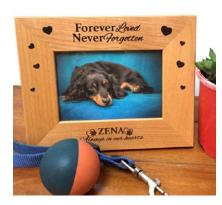

Item:199 Never Forgotten Frame
Design: Forever Loved, Never Forgotten
Name + hearts + paw prints You always
in our hearts. Landscape
Meduim Frame 165W x 205H \$48

Item: 200 Celebration Frame
Design: Name + hearts
Celebrating Australian Citizenship +
Wattle illustration. Portrate
Meduim Frame 165W x 205H \$48